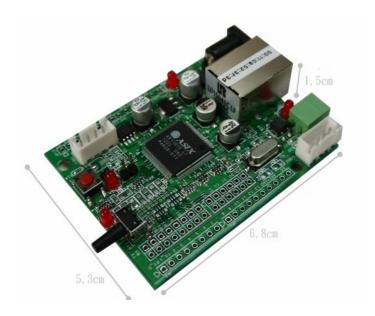

## **FEATURES**

- ⊕ One-piece design & compact size (L6.8\*W5.3\*H1.5cm)
- ⊕ RJ45 connection speed: 10/100Mb
- ⊕ Total standalone board unit
- ⊕ Operates on voltage 5V DC
- $\oplus$  No programming needed
- $\oplus$  No SIM card required
- ⊕ Visible LED indicators
- ⊕ Bar of event reset

TP-ESMS-1 Board comes in compact size—only in the half size of the palm

TP-ESMS-1 Board dimension is stated in cm