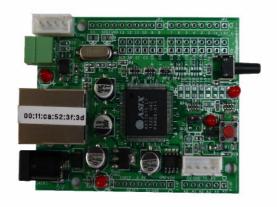

TP-ESMS-1 front

TP-ESMS-1 back

## **OVERVIEW**

## What can the TP-ESMS-1 Board do for you?

TOPOINT TP-ESMS-1 Board is a total standalone board unit that is equipped with 1 digital input (D/I). Whenever that D/I has been triggered, it is able to send:

- 1. Email notification
- 2. Short Message (SMS)

The contents and recipients of Email notification and Short Message (SMS) can be pre-edited on the application software (TP-ESMS-1.exe, as provided by TOPOINT CORP). No troublesome programming required, no SIM card is needed. No matter what happens in the distance where the TP-ESMS-1 has been installed, user is noted of events in mere seconds.

With TP\_ESMS\_1 board, you can easily design your own auto Email/ Short Message (SMS) sender.



## **FEATURES**

- ⊕ One-piece design & compa