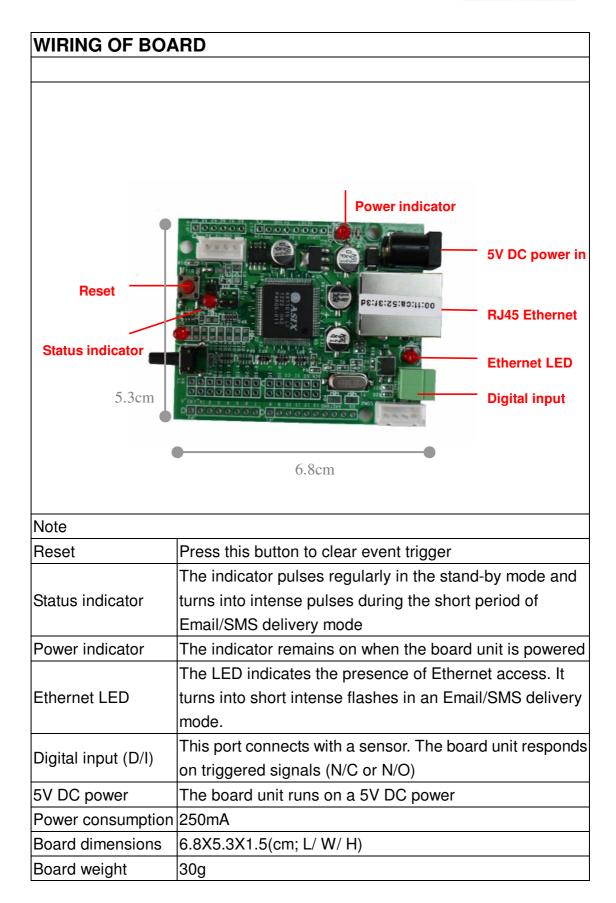

TP-ESMS-1 Board comes in compact size—only in the half size of the palm

TP-ESMS-1 Board dimension is stated in cm