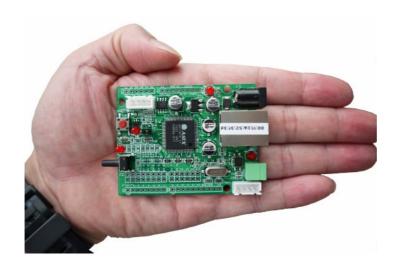

TP-ESMS-1 Board comes in compact size—only in the half size of the palm

TP-ESMS-1 Board dimension is stated in cm