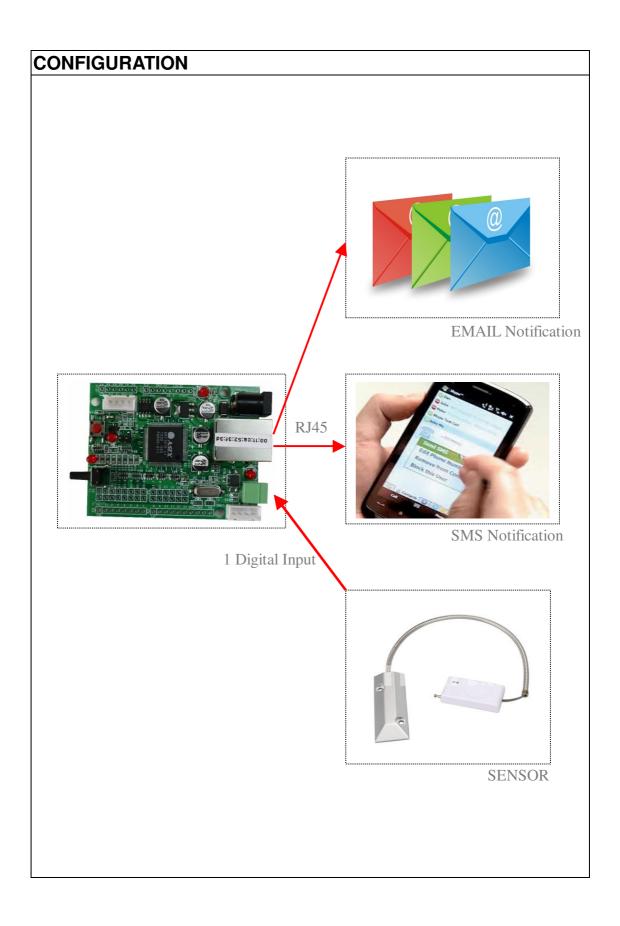

## What can the TP-ESMS-1 Board do for you?

TOPOINT TP-ESMS-1 Board is a total standalone board unit that is equipped with 1 digital input (D/I). Whenever that D/I has been triggered, it is able to send:

- 1. Email notification
- 2. Short Message (SMS)

The contents and recipients of Email notification and Short Message (SMS) can be pre-edited on the application software (TP-ESMS-1.exe, as provided by TOPOINT CORP). No troublesome programming required, no SIM card is needed. No matter what happens in the distance where the TP-ESMS-1 has been installed, user is noted of events in mere seconds.

With TP\_ESMS\_1 board, you can easily design your own auto Email/ Short Message (SMS) sender.